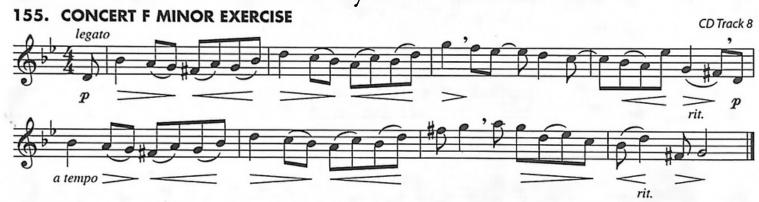

## **Audition Material for Advanced Band TRUMPET:**

**a) Major Scale**—one chosen at random by instructor from the following list of concert pitch: Bb maj (C), F maj (G), or Ab maj (Bb); See scale requirements below.

- **b) Eb Tonguing Exercise**—play as fast as you can.
- c) Prepared Technical and Lyrical Excerpts—found on next page.
- **d) Sight Reading**—viewed at the auditions.

## **Tonguing Exercise**

Eb Concert Scale



Special Note: Tubas (Sousaphones) may play Alto Sax exercise, however they must think bass clef with 3 flats (Bb, Eb, Ab).

PERCUSSION: Follow the rhythm pattern of the exercise, however will need to put a roll on the half note in measure #6 and a long roll in measure #8.

## Lyrical



## **Technical**