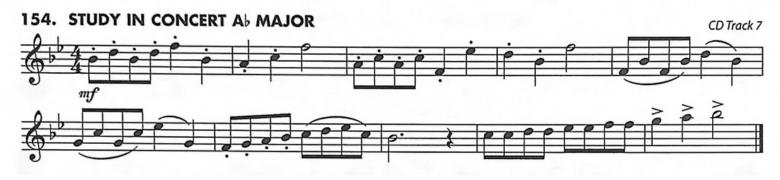

## **Audition Material for Advanced Band TRUMPET:**

**a) Major Scale**—one chosen at random by instructor from the following list of concert pitch: Bb maj (C), F maj (G), or Ab maj (Bb); See scale requirements below.

- **b) Eb Tonguing Exercise**—play as fast as you can.
- c) Prepared Technical and Lyrical Excerpts—found on next page.
- **d) Sight Reading**—viewed at the auditions.

## **Tonguing Exercise**

Eb Concert Scale



Special Note: Tubas (Sousaphones) may play Alto Sax exercise, however they must think bass clef with 3 flats (Bb, Eb, Ab).

PERCUSSION: Follow the rhythm pattern of the exercise, however will need to put a roll on the half note in measure #6 and a long roll in measure #8.

## Lyrical



## **Technical**