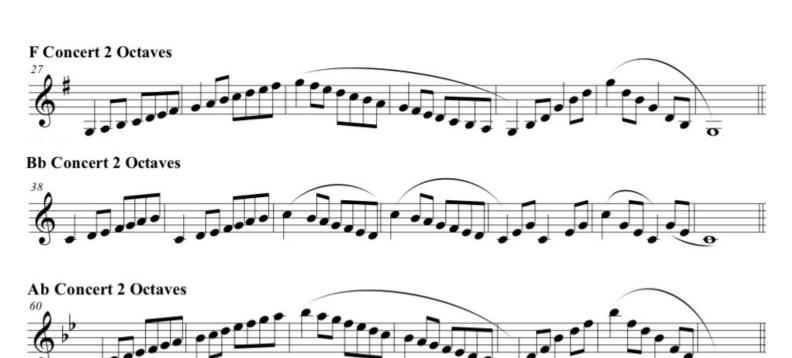

## **Audition Material for Advanced Band TRUMPET:**

**a) Major Scale**—one chosen at random by instructor from the following list of concert pitch: Bb maj (C), F maj (G), or Ab maj (Bb); See scale requirements below.