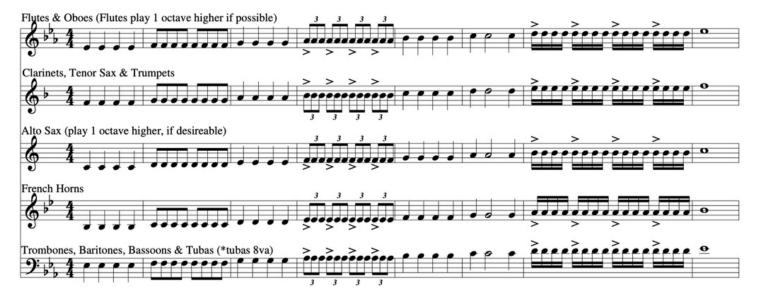

## **Tonguing Exercise**

Eb Concert Scale

Special Note: Tubas (Sousaphones) may play Alto Sax exercise, however they must think bass clef with 3 flats (Bb, Eb, Ab).

PERCUSSION: Follow the rhythm pattern of the exercise, however will need to put a roll on the half note in measure #6 and a long roll in measure #8.