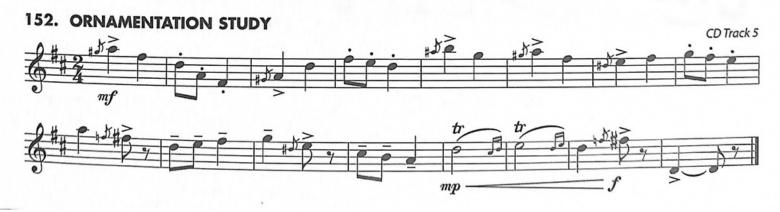

#### **Audition Material for Advanced Band ALTO SAXOPHONE:**

**a) Major Scale**—one chosen at random by instructor from the following list of concert pitch: Bb maj (G), F maj (D), or Ab maj (F); See scale requirements below.

- **b) Eb Tonguing Exercise**—play as fast as you can.
- c) Prepared Technical and Lyrical Excerpts—no repeats; found on next page.
- d) Sight Reading—viewed at the auditions.

### **Tonguing Exercise**

Eb Concert Scale



Special Note: Tubas (Sousaphones) may play Alto Sax exercise, however they must think bass clef with 3 flats (Bb, Eb, Ab).

PERCUSSION: Follow the rhythm pattern of the exercise, however will need to put a roll on the half note in measure #6 and a long roll in measure #8.

# Lyrical



## **Technical**



### **Bb Concert 2 Octaves**