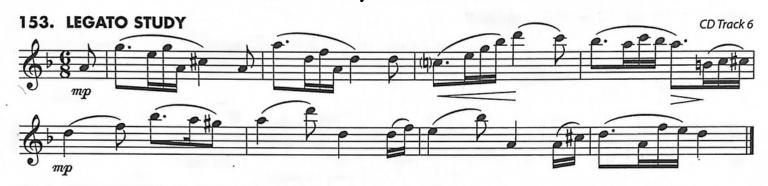

#### **Audition Material for Advanced Band ALTO SAXOPHONE:**

**a) Major Scale**—one chosen at random by instructor from the following list of concert pitch: Bb maj (G), F maj (D), or Ab maj (F); See scale requirements below.

- **b) Eb Tonguing Exercise**—play as fast as you can.
- c) Prepared Technical and Lyrical Excerpts—no repeats; found on next page.
- d) Sight Reading—viewed at the auditions.

### **Tonguing Exercise**

Eb Concert Scale



Special Note: Tubas (Sousaphones) may play Alto Sax exercise, however they must think bass clef with 3 flats (Bb, Eb, Ab).

PERCUSSION: Follow the rhythm pattern of the exercise, however will need to put a roll on the half note in measure #6 and a long roll in measure #8.

# Lyrical



## **Technical**



### **Bb Concert 2 Octaves**