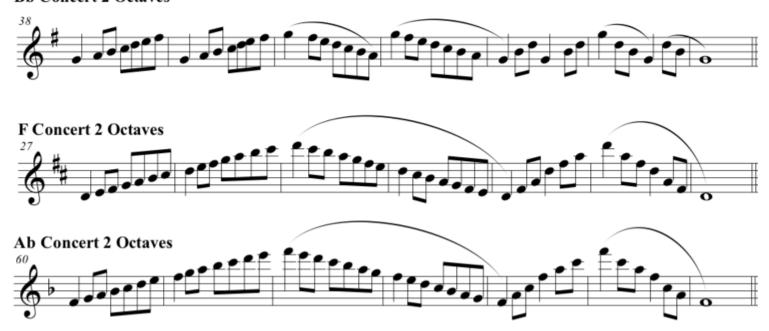

#### **Audition Material for Advanced Band ALTO SAXOPHONE:**

**a) Major Scale**—one chosen at random by instructor from the following list of concert pitch: Bb maj (G), F maj (D), or Ab maj (F); See scale requirements below.

- **b) Eb Tonguing Exercise**—play as fast as you can.
- c) Prepared Technical and Lyrical Excerpts—no repeats; found on next page.
- d) Sight Reading—viewed at the auditions.

### **Tonguing Exercise**

Eb Concert Scale



Special Note: Tubas (Sousaphones) may play Alto Sax exercise, however they must think bass clef with 3 flats (Bb, Eb, Ab).

PERCUSSION: Follow the rhythm pattern of the exercise, however will need to put a roll on the half note in measure #6 and a long roll in measure #8.

# Lyrical



## **Technical**



### **Bb Concert 2 Octaves**