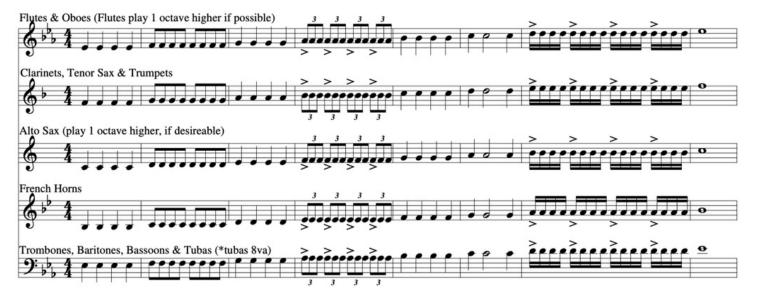

### **Tonguing Exercise**

Eb Concert Scale

Special Note: Tubas (Sousaphones) may play Alto Sax exercise, however they must think bass clef with 3 flats (Bb, Eb, Ab).

PERCUSSION: Follow the rhythm pattern of the exercise, however will need to put a roll on the half note in measure #6 and a long roll in measure #8.