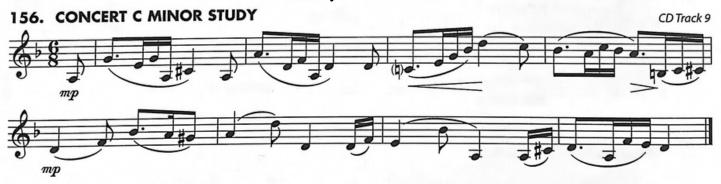

## **Audition Material for Advanced Band BASS CLARINET:**

**a) Major Scale**—one chosen at random by instructor from the following list of concert pitch: Bb maj (C), F maj (G), or Ab maj Bb); See scale requirements below.

- **b) Eb Tonguing Exercise**—play the clarinet part as fast as you can.
- c) Prepared Technical and Lyrical Excerpts—found on next page.
- d) Sight Reading—viewed at the auditions.

## **Tonguing Exercise**

Eb Concert Scale



Special Note: Tubas (Sousaphones) may play Alto Sax exercise, however they must think bass clef with 3 flats (Bb, Eb, Ab).

PERCUSSION: Follow the rhythm pattern of the exercise, however will need to put a roll on the half note in measure #6 and a long roll in measure #8.

## Technical



## Lyrical