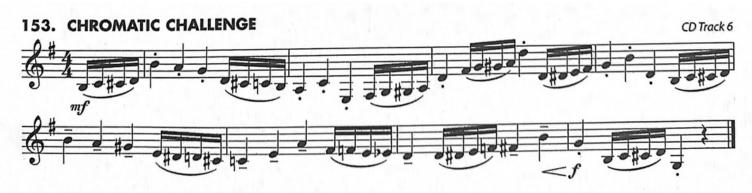

## **Audition Material for Advanced Band BASS CLARINET:**

**a) Major Scale**—one chosen at random by instructor from the following list of concert pitch: Bb maj (C), F maj (G), or Ab maj Bb); See scale requirements below.

- **b) Eb Tonguing Exercise**—play the clarinet part as fast as you can.
- c) Prepared Technical and Lyrical Excerpts—found on next page.
- d) Sight Reading—viewed at the auditions.

## **Tonguing Exercise**

Eb Concert Scale



Special Note: Tubas (Sousaphones) may play Alto Sax exercise, however they must think bass clef with 3 flats (Bb, Eb, Ab).

PERCUSSION: Follow the rhythm pattern of the exercise, however will need to put a roll on the half note in measure #6 and a long roll in measure #8.

## Technical



## Lyrical