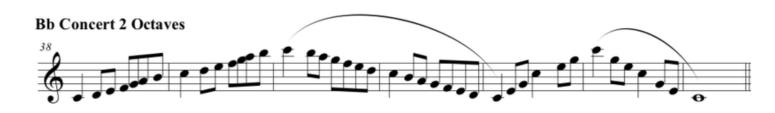

## **Audition Material for Advanced Band BASS CLARINET:**

**a) Major Scale**—one chosen at random by instructor from the following list of concert pitch: Bb maj (C), F maj (G), or Ab maj Bb); See scale requirements below.

- **b) Eb Tonguing Exercise**—play the clarinet part as fast as you can.
- c) Prepared Technical and Lyrical Excerpts—found on next page.
- d) Sight Reading—viewed at the auditions.

## **Tonguing Exercise**

Eb Concert Scale



Special Note: Tubas (Sousaphones) may play Alto Sax exercise, however they must think bass clef with 3 flats (Bb, Eb, Ab).

PERCUSSION: Follow the rhythm pattern of the exercise, however will need to put a roll on the half note in measure #6 and a long roll in measure #8.

## Technical



## Lyrical