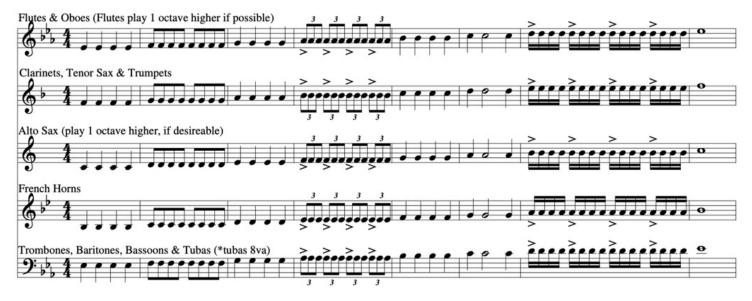

## **Tonguing Exercise**

Eb Concert Scale

Special Note: Tubas (Sousaphones) may play Alto Sax exercise, however they must think bass clef with 3 flats (Bb, Eb, Ab).

PERCUSSION: Follow the rhythm pattern of the exercise, however will need to put a roll on the half note in measure #6 and a long roll in measure #8.