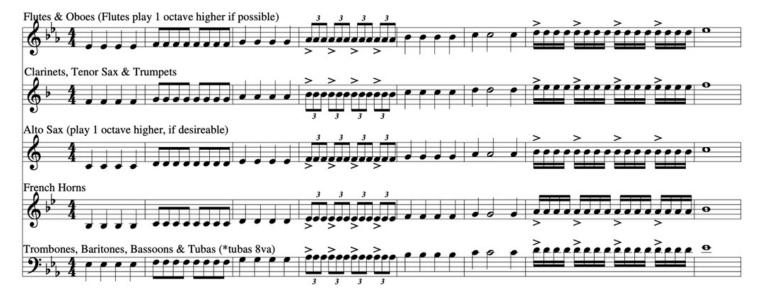

## **Tonguing Exercise**

Eb Concert Scale

Special Note: Tubas (Sousaphones) may play Alto Sax exercise, however they must think bass clef with 3 flats (Bb, Eb, Ab).

PERCUSSION: Follow the rhythm pattern of the exercise, however will need to put a roll on the half note in measure #6 and a long roll in measure #8.