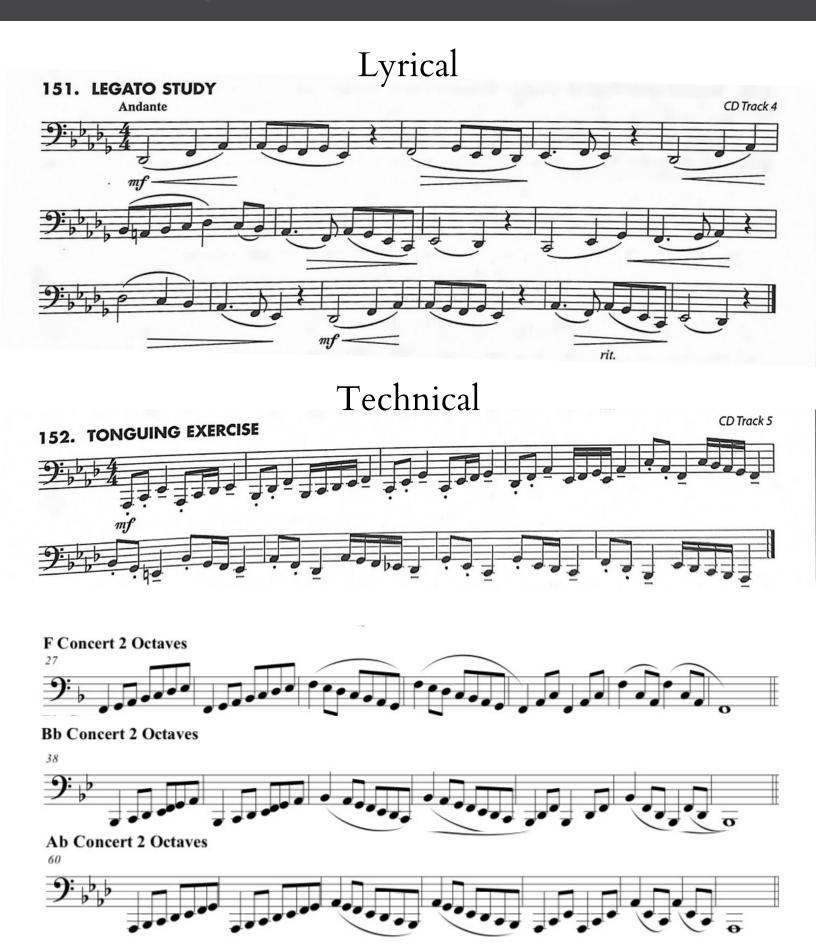

## **Audition Material for Advanced Band TUBA:**

**a) Major Scale**—one chosen at random by instructor from the following list of concert pitch: Bb maj, F maj, or Ab maj; See scale requirements below.

- **b) Eb Tonguing Exercise**—play as fast as you can.
- c) Prepared Technical and Lyrical Excerpts—found on next page.
- **d) Sight Reading**—viewed at the auditions.