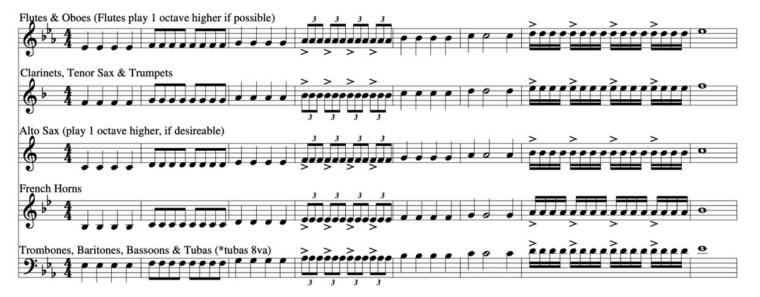

## **Tonguing Exercise**

Eb Concert Scale

Special Note: Tubas (Sousaphones) may play Alto Sax exercise, however they must think bass clef with 3 flats (Bb, Eb, Ab).

PERCUSSION: Follow the rhythm pattern of the exercise, however will need to put a roll on the half note in measure #6 and a long roll in measure #8.