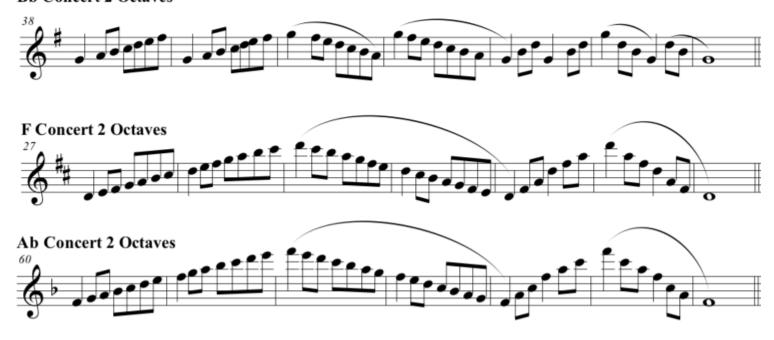

## **Audition Material for Advanced Band BARI SAXOPHONE:**

**a) Major Scale**—one chosen at random by instructor from the following list of concert pitch: Bb maj (D), F maj (A), or Ab maj (F); See scale requirements below.

- **b) Eb Tonguing Exercise**—play as fast as you can.
- c) Prepared Technical and Lyrical Excerpts—no repeats; found on next page.
- **d) Sight Reading**—viewed at the auditions.

## **Tonguing Exercise**

Eb Concert Scale



Special Note: Tubas (Sousaphones) may play Alto Sax exercise, however they must think bass clef with 3 flats (Bb, Eb, Ab).

PERCUSSION: Follow the rhythm pattern of the exercise, however will need to put a roll on the half note in measure #6 and a long roll in measure #8.



## **Technical**



## **Bb Concert 2 Octaves**