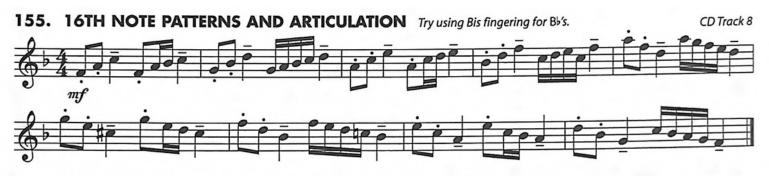

## **Audition Material for Advanced Band BARI SAXOPHONE:**

**a) Major Scale**—one chosen at random by instructor from the following list of concert pitch: Bb maj (D), F maj (A), or Ab maj (F); See scale requirements below.

- **b) Eb Tonguing Exercise**—play as fast as you can.
- c) Prepared Technical and Lyrical Excerpts—no repeats; found on next page.
- **d) Sight Reading**—viewed at the auditions.

## **Tonguing Exercise**

Eb Concert Scale



Special Note: Tubas (Sousaphones) may play Alto Sax exercise, however they must think bass clef with 3 flats (Bb, Eb, Ab).

PERCUSSION: Follow the rhythm pattern of the exercise, however will need to put a roll on the half note in measure #6 and a long roll in measure #8.



## **Technical**



## **Bb Concert 2 Octaves**